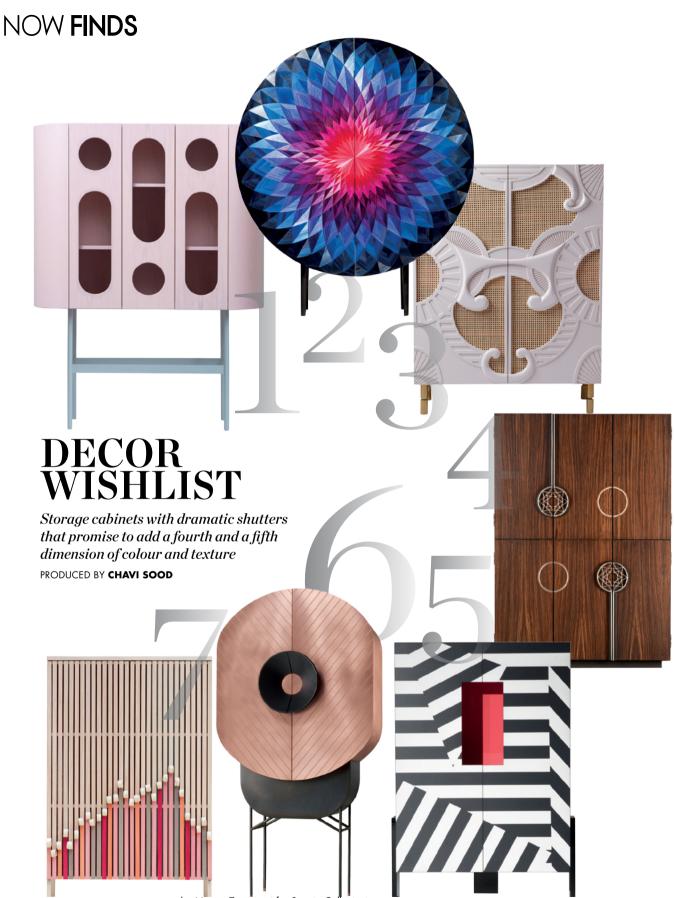

1. GRAIN COLOURED MAPLE "OBLO" by Matteo Zorzenoni for Scapin Collezioni 2. HAND-CRAFTED BLACK-STAINED OAK WITH STRAW MARQUETRY AND TIMBER PANELS "BLOOM" by Adam Goodrum and Arthur Seigneur for Adam and Arthur 3. RATAN AND BRASS STRUCTURE WITH MEDIUM- DENSITY FIBRE LACQUERED "TRAJE DE LUCES" from Dooq 4. PLY WITH VENEER STRUCTURE "KALBANA" from Tranceforme 5. BLACK LAMINATE STRUCTURE WITH GEOMETRIC GRAPHIC BLACK/WHITE LAQUERED TEXTURED FINISH "ZIQQURAT" from Driade 6. DELABRE IRON AND VARNISHED ALUMINIUM STRUCTURE WITH MATT LACQUERED WOOD "POLIFEMO" by Elena Salmistraro for De Castelli 7. PINE WOOD STRUCTURE WITH HARD WAX FINISH "WHITTLE AWAY" from Soft Studio "All prices on request For details, see Address Book